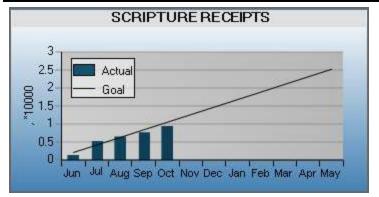

## Camp-At-A-Glance\*

PLACEMENTS YTD = 1,220 (71% of annual goal)

RECEIPTS YTD = \$9,453 (37% of annual goal) SCRIPTURE FUND BALANCE = (\$100.85)

Gideon Mbrs = 20 Gideon New = 0

Qualified Speakers = 4 Camp Churches = 54

Auxiliary Mbrs = 13 Auxiliary New = 0

\*(As of 10/31/2021)

RECEIPTS YTD = \$9,453 (37% of annual goal)

PLACEMENTS YTD = 1,220 (71% of annual goal)

| RECEIPTS       |          |          | PRORATA      | ANNUAL       |
|----------------|----------|----------|--------------|--------------|
|                | MONTH    | YTD      | GOAL         | GOAL         |
| CHURCH         | 0.00     | 361.00   | 3,125 (12%)  | 7,500 (5%)   |
| GIDEONCARD     | 590.00   | 3,348.00 | 1,875 (179%) | 4,500 (74%)  |
| FAITH          | 814.00   | 4,874.00 | 5,000 (97%)  | 12,000 (41%) |
| OTHER DESIG    | 320.00   | 410.00   | 105 (390%)   | 250 (164%)   |
| AUX SCRIPT FND | 0.00     | 460.00   | 419 (110%)   | 1,000 (46%)  |
| TOTALS         | 1,724.00 | 9,453.00 | 10,524 (90%) | 25,250 (37%) |