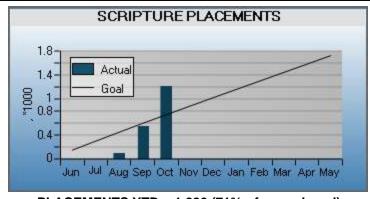

## Camp-At-A-Glance\*

PLACEMENTS YTD = 1,220 (71% of annual goal)

RECEIPTS YTD = \$9,453 (37% of annual goal) SCRIPTURE FUND BALANCE = (\$100.85)

Gideon Mbrs = 20 Gideon New = 0

Qualified Speakers = 4 Camp Churches = 54

| SCRIPTUR       | ES    |       | PRORATA    | ANNUAL      |
|----------------|-------|-------|------------|-------------|
|                | MONTH | YTD   | GOAL       | GOAL        |
| BIBLES         | 0     | 100   | 33 (303%)  | 75 (133%)   |
| HOSPITAL       | 0     | 0     | 44 (0%)    | 100 (0%)    |
| COLLEGE        | 600   | 600   | 169 (355%) | 400 (150%)  |
| YOUTH          | 0     | 0     | 85 (0%)    | 200 (0%)    |
| S/W YOUTH      | 0     | 0     | 125 (0%)   | 300 (0%)    |
| SERVICE        | 0     | 0     | 0 (0%)     | 0 (0%)      |
| PRISON BIBLE   | 0     | 100   | 44 (227%)  | 100 (100%)  |
| GID-FACILITIES | 0     | 0     | 44 (0%)    | 100 (0%)    |
| GIDEON PWT     | 20    | 20    | 65 (31%)   | 150 (13%)   |
| MEDICAL        | 0     | 100   | 44 (227%)  | 100 (100%)  |
| AUX-FACILITIES | 0     | 50    | 22 (227%)  | 50 (100%)   |
| AUXILIARY PWT  | 50    | 250   | 65 (385%)  | 150 (167%)  |
| AUX Total      | 50    | 400   | 131 (305%) | 300 (133%)  |
| TOTALS         | 670   | 1,220 | 740 (165%) | 1,725 (71%) |
| LIFE BOOK      | 0     | 200   |            |             |