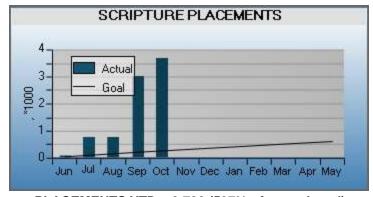

## Camp-At-A-Glance\*

PLACEMENTS YTD = 3,702 (597% of annual goal)

RECEIPTS YTD = \$23,914 (101% of annual goal)

SCRIPTURE FUND BALANCE = \$420.55

Ť

Gideon Mbrs = 53 Gideon New = 1

Qualified Speakers = 0 Camp Churches = 65

| SCRIPTUR       | ES    |       | PRORATA     | ANNUAL      |  |
|----------------|-------|-------|-------------|-------------|--|
|                | MONTH | YTD   | GOAL        | GOAL        |  |
| BIBLES         | 200   | 350   | 44 (795%)   | 100 (350%)  |  |
| HOSPITAL       | 0     | 400   | 44 (909%)   | 100 (400%)  |  |
| COLLEGE        | 0     | 0     | 0 (0%)      | 0 (0%)      |  |
| YOUTH          | 0     | 0     | 0 (0%)      | 0 (0%)      |  |
| S/W YOUTH      | 0     | 0     | 44 (0%)     | 100 (0%)    |  |
| SERVICE        | 0     | 0     | 44 (0%)     | 100 (0%)    |  |
| PRISON BIBLE   | 0     | 1,525 | 44 (3466%)  | 100 (1525%) |  |
| GID-FACILITIES | 300   | 300   | 44 (682%)   | 100 (300%)  |  |
| GIDEON PWT     | 2     | 677   | 5 (13540%)  | 10 (6770%)  |  |
| MEDICAL        | 150   | 450   | 0 (0%)      | 0 (0%)      |  |
| AUX-FACILITIES | 0     | 0     | 0 (0%)      | 0 (0%)      |  |
| AUXILIARY PWT  | 0     | 0     | 5 (0%)      | 10 (0%)     |  |
| AUX Total      | 150   | 450   | 5 (9000%)   | 10 (4500%)  |  |
| TOTALS         | 652   | 3,702 | 274 (1351%) | 620 (597%)  |  |
| LIFE BOOK      | 0     | 0     |             |             |  |

## Camp-At-A-Glance\*

PLACEMENTS YTD = 3,702 (597% of annual goal)

RECEIPTS YTD = \$23,914 (101% of annual goal)

SCRIPTURE FUND BALANCE = \$420.55

Gi Qı

Gideon Mbrs = 53 Gideon New = 1

Qualified Speakers = 0 Camp Churches = 65