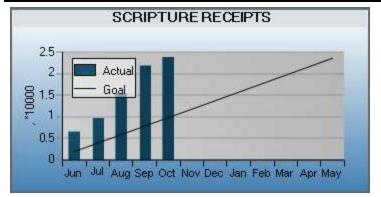

## Camp-At-A-Glance\*

PLACEMENTS YTD = 3,702 (597% of annual goal)

RECEIPTS YTD = \$23,914 (101% of annual goal)

SCRIPTURE FUND BALANCE = \$420.55

Ť

Gideon Mbrs = 53 Gideon New = 1

Qualified Speakers = 0 Camp Churches = 65

Auxiliary Mbrs = 14 Auxiliary New = 0

\*(As of 10/31/2021)

RECEIPTS YTD = \$23,914 (101% of annual goal)

PLACEMENTS YTD = 3,702 (597% of annual goal)

| RECEIPTS       | ]        |           | PRORATA      | ANNUAL        |  |
|----------------|----------|-----------|--------------|---------------|--|
|                | MONTH    | YTD       | GOAL         | GOAL          |  |
| CHURCH         | 348.00   | 6,513.00  | 5,000 (130%) | 12,000 (54%)  |  |
| GIDEONCARD     | 240.00   | 3,810.00  | 2,294 (166%) | 5,500 (69%)   |  |
| FAITH          | 1,318.18 | 6,090.60  | 2,500 (244%) | 6,000 (102%)  |  |
| OTHER DESIG    | 100.00   | 7,500.00  | 0 (0%)       | 0 (0%)        |  |
| AUX SCRIPT FND | 0.00     | 0.00      | 44 (0%)      | 100 (0%)      |  |
| TOTALS         | 2,006.18 | 23,913.60 | 9,838 (243%) | 23,600 (101%) |  |

## Camp-At-A-Glance\*

PLACEMENTS YTD = 3,702 (597% of annual goal)

RECEIPTS YTD = \$23,914 (101% of annual goal)

SCRIPTURE FUND BALANCE = \$420.55

Gi Qı

Gideon Mbrs = 53 Gideon New = 1

Qualified Speakers = 0 Camp Churches = 65